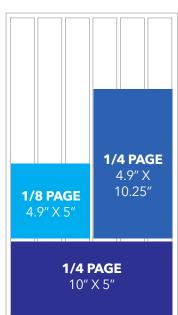

#### **CONTAINS NBLRA INFORMATION**

| AD SIZES AND PRICING PER MONTH |        |         |                 |
|--------------------------------|--------|---------|-----------------|
| AD SIZE                        | 1-5x   | SAVE 6x | SAVE<br>40% 12x |
| FULL PAGE                      | \$1800 | \$1350  | \$1080          |
| 1/2 PAGE                       | \$1300 | \$975   | \$780           |
| 1/4 PAGE                       | \$1150 | \$863   | \$690           |
| 1/8 PAGE                       | \$950  | \$713   | \$570           |